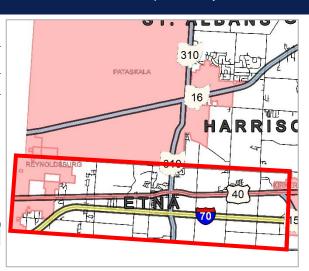

The goal of this district is to provide places for area residents to work and to establish a greater tax base for the township. This district will be located primarily in the northwest quadrant of the township with some included in the northeast quadrant. The Etna Corporate Park has made progress in attracting new businesses and only looks to improve its prospects with the construction of Etna

The area specified as future industrial and manufacturing on the east side of the township is located along US Route 40 near State Route 158. Having industrial and manufacturing uses at that location is logical, as it will provide quick and easy truck access to I-70. Being so close to the intersection will allow the increased traffic brought by these businesses to enter and exit the highway easily without disturbing the traffic pattern of the more rural districts in the community. It will be important that these districts are well-buffered from other uses. Using heavy landscaping between manufacturing/ industrial businesses and unlike uses will be essential to maintain a rural-feeling environment. Economic development tools such as the JEDZ should continue to be employed in these districts."

Based on the current Etna Township Zoning Map, there is a small pocket of M-2 District east of Global Way and south of Refugee Road. Currently, there do not appear to be any parcels zoned M-3. Within both the M-2 and M-3 Districts, similar to the M-1, the uses associated with this text amendment are 'Conditionally Permitted" uses. LCPC staff would caution the Township on completely removing the proposed uses associated with this text amendment within the Township. This would be an outright exclusion and could create legal issues for the Township. However, simply removing it from the M-1 district does not appear to conflict legally or cause an issue. There are various case laws on the matter, that should be considered. The Township would need to review such a move carefully with their legal counsel if they wanted to pursue this and it may or may not be supported. As with any proposed text amendment, the Township should discuss this with their legal counsel and ensure they are complying with Federal and State laws.