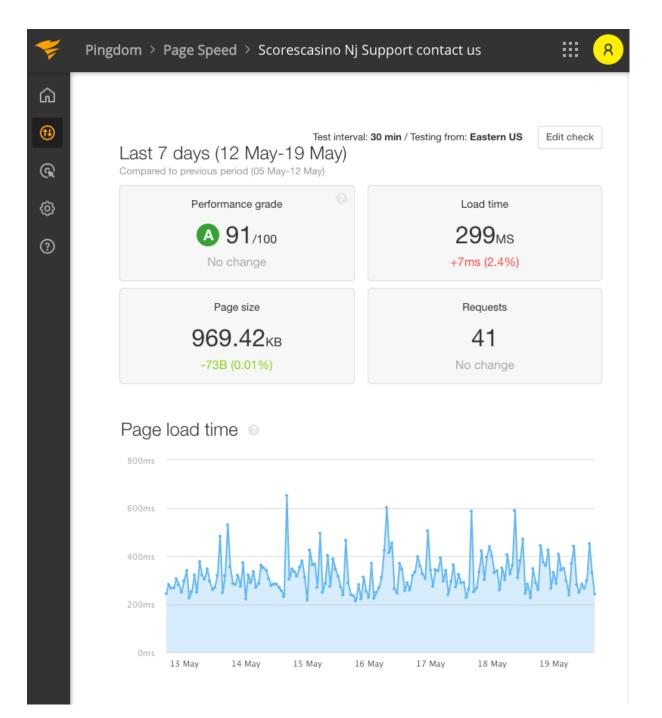

## NJ casino speed test Scores

Test results for Scores Casino in our New Jersey online casino speed test. Read more in our <u>Scores Casino NJ review</u>.

All rights reserved Great.com.

| 😴 | Pingdom > Page Speed > Scorescasino N                | j Promotions                                | III ( <u>8</u> |
|---|------------------------------------------------------|---------------------------------------------|----------------|
| ۵ |                                                      |                                             |                |
| • | <sup>Test inten</sup><br>Last 7 days (14 May-21 May) | val: 30 min / Testing from: Eastern US Edit | tcheck         |
| Ŕ | Compared to previous period (07 May-14 May)          |                                             |                |
| Ø | Performance grade                                    | Load time                                   |                |
| ? | A 91/100<br>No previous data                         | <b>259</b> мs<br>No previous data           |                |
|   |                                                      |                                             |                |
|   | Page size                                            | Requests                                    |                |
|   | 816.09кв                                             | 38                                          |                |
|   | No previous data                                     | No previous data                            |                |
|   | Page load time 💿                                     |                                             |                |
|   |                                                      |                                             |                |
|   | 000113                                               |                                             |                |
|   | 600ms                                                | 1                                           |                |
|   | 400ms                                                |                                             |                |
|   |                                                      | which                                       | M              |
|   | 200ms                                                | 1114.                                       |                |
|   | Oms 15 May 16 May 17 May                             | 18 May 19 May 20 May                        | 21 May         |
|   | Londy Londy L7 may                                   | may so may so may                           | _ 2 may        |