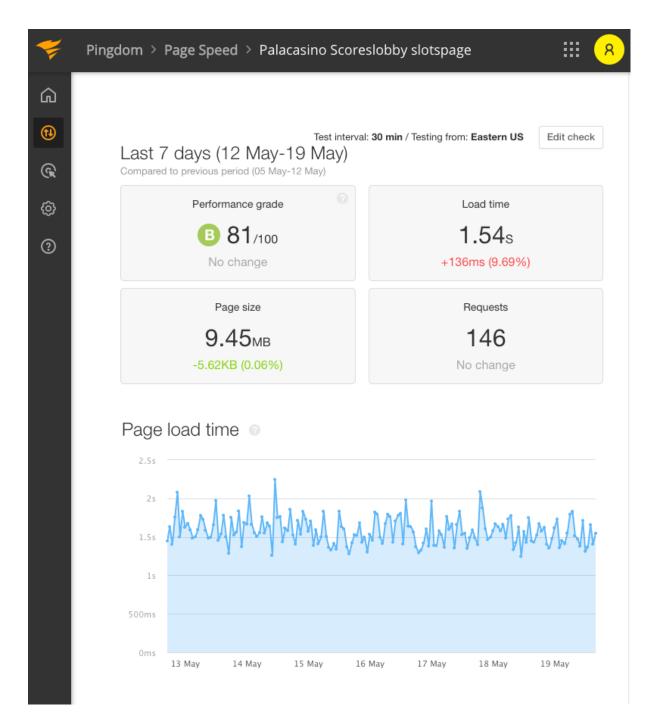

## NJ casino speed test Scores

Test results for Scores Casino in our New Jersey online casino speed test. Read more in our <u>Scores Casino NJ review</u>.

All rights reserved Great.com.

| 😴 | Pingdom > Page Speed > Scorescasino N                | j Promotions                                | III ( <u>8</u> |
|---|------------------------------------------------------|---------------------------------------------|----------------|
| ۵ |                                                      |                                             |                |
| • | <sup>Test inten</sup><br>Last 7 days (14 May-21 May) | val: 30 min / Testing from: Eastern US Edit | tcheck         |
| Ŕ | Compared to previous period (07 May-14 May)          |                                             |                |
| Ø | Performance grade                                    | Load time                                   |                |
| ? | A 91/100<br>No previous data                         | <b>259</b> мs<br>No previous data           |                |
|   |                                                      |                                             |                |
|   | Page size                                            | Requests                                    |                |
|   | 816.09кв                                             | 38                                          |                |
|   | No previous data                                     | No previous data                            |                |
|   | Page load time 💿                                     |                                             |                |
|   |                                                      |                                             |                |
|   | 000113                                               |                                             |                |
|   | 600ms                                                | 1                                           |                |
|   | 400ms                                                |                                             |                |
|   |                                                      | which                                       | M              |
|   | 200ms                                                | 1114.                                       |                |
|   | Oms 15 May 16 May 17 May                             | 18 May 19 May 20 May                        | 21 May         |
|   | Londy Londy L7 may                                   | may so may so may                           | _ 2 may        |