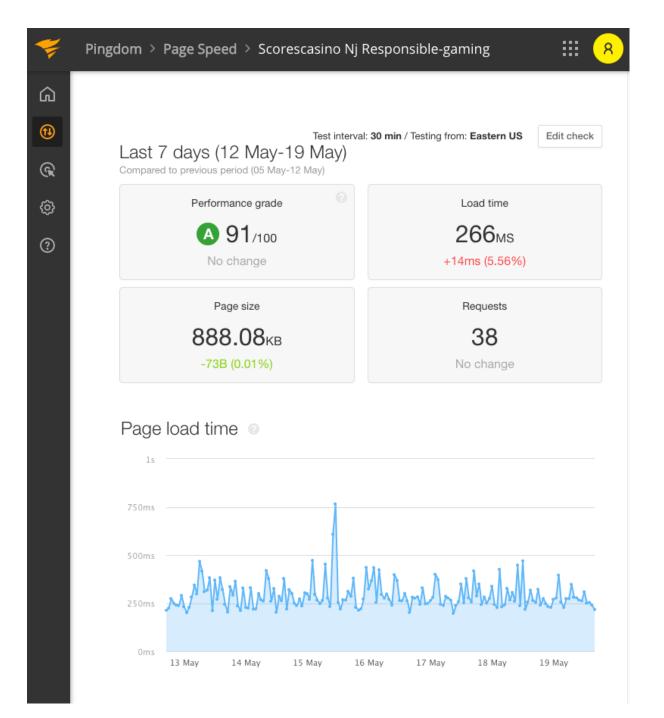

## NJ casino speed test Scores

Test results for Scores Casino in our New Jersey online casino speed test. Read more in our <u>Scores Casino NJ review</u>.

All rights reserved Great.com.

| 😴 | Pingdom > Page Speed > Scorescasino N                | j Promotions                                | III ( <u>8</u> |
|---|------------------------------------------------------|---------------------------------------------|----------------|
| ۵ |                                                      |                                             |                |
| • | <sup>Test inten</sup><br>Last 7 days (14 May-21 May) | val: 30 min / Testing from: Eastern US Edit | tcheck         |
| Ŕ | Compared to previous period (07 May-14 May)          |                                             |                |
| Ø | Performance grade                                    | Load time                                   |                |
| ? | A 91/100<br>No previous data                         | <b>259</b> мs<br>No previous data           |                |
|   |                                                      |                                             |                |
|   | Page size                                            | Requests                                    |                |
|   | 816.09кв                                             | 38                                          |                |
|   | No previous data                                     | No previous data                            |                |
|   | Page load time 💿                                     |                                             |                |
|   |                                                      |                                             |                |
|   | 000113                                               |                                             |                |
|   | 600ms                                                | 1                                           |                |
|   | 400ms                                                |                                             |                |
|   |                                                      | which                                       | M              |
|   | 200ms                                                | 1114.                                       |                |
|   | Oms 15 May 16 May 17 May                             | 18 May 19 May 20 May                        | 21 May         |
|   | Londy Londy L7 may                                   | may so may so may                           | _ 2 may        |