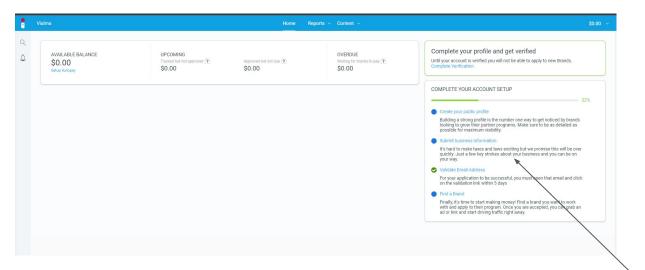

# Step 3: Add payment details

Now that your account is set up, you will need to add your payment details, so that we know where to pay you!

Click on the 2nd option, "Update Business Information" to add your details