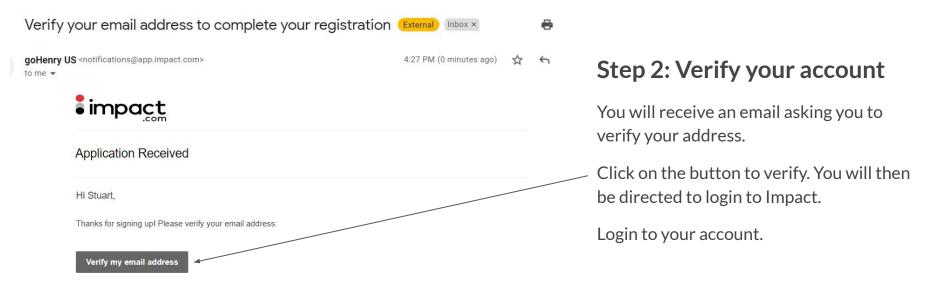

# Step 1: Create your account on Impact.

<u>Click on this link</u> and fill out your information to set up an account on the Impact platform's secured portal.

Make sure the information you provide is accurate, to ensure you get payment for sharing your link.