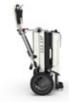

| Trolley mode:           | H 28"           | 71 cm                                        |                                       |
|-------------------------|-----------------|----------------------------------------------|---------------------------------------|
| frolley mode:           | H 20            | 71 Cm                                        |                                       |
|                         | L15.3"          | 38.9 cm                                      |                                       |
|                         | W16.5"          | 41.9 cm                                      | Separates into                        |
| Drive mode:             | H 35"           | 89 cm                                        | 2 parts in seconds                    |
|                         | L47"            | 120 cm                                       | == 1                                  |
|                         | W22"            | 56 cm                                        |                                       |
| WEIGHT                  |                 |                                              |                                       |
| Front half:             | 26.4 lbs        | 12 kg                                        |                                       |
| Rear half:              | 35.7 lbs        | 16 kg                                        | Easy to wheel                         |
| Assembled:              | 62.2 lbs        | 28.2kg<br>(w/out battery)                    | as a trolley                          |
| Battery:                | 4.1 lbs         | 1.85 kg                                      | 9-                                    |
| WEIGHT CAPAC            | пү              |                                              |                                       |
| Maximum<br>user weight: | 220 lbs         | 100 kg                                       |                                       |
| BATTERY                 |                 |                                              | 0 0                                   |
|                         | ours on average | 10 miles of continuous<br>e to fully charge, | Compact to full size in 10 sec        |
| SPEED                   |                 |                                              |                                       |
| Most countries,         | 4 mph/ 6.4 km ; | per hour*                                    | attu                                  |
| * According tom         | the local regul | ation                                        | The best folding scooter in the world |