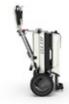

| Trolley mode:           | H 28"           | 71 cm                                        |                                       |
|-------------------------|-----------------|----------------------------------------------|---------------------------------------|
| frolley mode:           | H 20            | 71 Cm                                        |                                       |
|                         | L15.3"          | 38.9 cm                                      |                                       |
|                         | W16.5"          | 41.9 cm                                      | Separates into                        |
| Drive mode:             | H 35"           | 89 cm                                        | 2 parts in seconds                    |
|                         | L47"            | 120 cm                                       | == 1                                  |
|                         | W22"            | 56 cm                                        |                                       |
| WEIGHT                  |                 |                                              |                                       |
| Front half:             | 26.4 lbs        | 12 kg                                        |                                       |
| Rear half:              | 35.7 lbs        | 16 kg                                        | Easy to wheel                         |
| Assembled:              | 62.2 lbs        | 28.2kg<br>(w/out battery)                    | as a trolley                          |
| Battery:                | 4.1 lbs         | 1.85 kg                                      | 9-                                    |
| WEIGHT CAPAC            | пү              |                                              |                                       |
| Maximum<br>user weight: | 220 lbs         | 100 kg                                       |                                       |
| BATTERY                 |                 |                                              | 0 0                                   |
|                         | ours on average | 10 miles of continuous<br>e to fully charge, | Compact to full size in 10 sec        |
| SPEED                   |                 |                                              |                                       |
| Most countries,         | 4 mph/ 6.4 km ; | per hour*                                    | attu                                  |
| * According tom         | the local regul | ation                                        | The best folding scooter in the world |