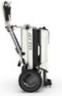

| Trolley mode:           | H 28"           | 71 cm                                        |                                       |
|-------------------------|-----------------|----------------------------------------------|---------------------------------------|
| frolley mode:           | H 20            | 71 Cm                                        |                                       |
|                         | L15.3"          | 38.9 cm                                      |                                       |
|                         | W16.5"          | 41.9 cm                                      | Separates into                        |
| Drive mode:             | H 35"           | 89 cm                                        | 2 parts in seconds                    |
|                         | L47"            | 120 cm                                       | == 1                                  |
|                         | W22"            | 56 cm                                        |                                       |
| WEIGHT                  |                 |                                              |                                       |
| Front half:             | 26.4 lbs        | 12 kg                                        |                                       |
| Rear half:              | 35.7 lbs        | 16 kg                                        | Easy to wheel                         |
| Assembled:              | 62.2 lbs        | 28.2kg<br>(w/out battery)                    | as a trolley                          |
| Battery:                | 4.1 lbs         | 1.85 kg                                      | 9-                                    |
| WEIGHT CAPAC            | пү              |                                              |                                       |
| Maximum<br>user weight: | 220 lbs         | 100 kg                                       |                                       |
| BATTERY                 |                 |                                              | 0 0                                   |
|                         | ours on average | 10 miles of continuous<br>e to fully charge, | Compact to full size in 10 sec        |
| SPEED                   |                 |                                              |                                       |
| Most countries,         | 4 mph/ 6.4 km ; | per hour*                                    | attu                                  |
| * According tom         | the local regul | ation                                        | The best folding scooter in the world |