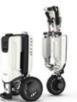

| Trolley mode:           | H 28"           | 71 cm                                        |                                       |
|-------------------------|-----------------|----------------------------------------------|---------------------------------------|
| frolley mode:           | H 20            | 71 Cm                                        |                                       |
|                         | L15.3"          | 38.9 cm                                      |                                       |
|                         | W16.5"          | 41.9 cm                                      | Separates into                        |
| Drive mode:             | H 35"           | 89 cm                                        | 2 parts in seconds                    |
|                         | L47"            | 120 cm                                       | == 1                                  |
|                         | W22"            | 56 cm                                        |                                       |
| WEIGHT                  |                 |                                              |                                       |
| Front half:             | 26.4 lbs        | 12 kg                                        |                                       |
| Rear half:              | 35.7 lbs        | 16 kg                                        | Easy to wheel                         |
| Assembled:              | 62.2 lbs        | 28.2kg<br>(w/out battery)                    | as a trolley                          |
| Battery:                | 4.1 lbs         | 1.85 kg                                      | 9-                                    |
| WEIGHT CAPAC            | пү              |                                              |                                       |
| Maximum<br>user weight: | 220 lbs         | 100 kg                                       |                                       |
| BATTERY                 |                 |                                              | 0 0                                   |
|                         | ours on average | 10 miles of continuous<br>e to fully charge, | Compact to full size in 10 sec        |
| SPEED                   |                 |                                              |                                       |
| Most countries,         | 4 mph/ 6.4 km ; | per hour*                                    | attu                                  |
| * According tom         | the local regul | ation                                        | The best folding scooter in the world |