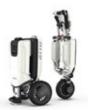

| Trolley mode:           | H 28"           | 71 cm                                        |                                       |
|-------------------------|-----------------|----------------------------------------------|---------------------------------------|
| frolley mode:           | H 20            | 71 Cm                                        |                                       |
|                         | L15.3"          | 38.9 cm                                      |                                       |
|                         | W16.5"          | 41.9 cm                                      | Separates into                        |
| Drive mode:             | H 35"           | 89 cm                                        | 2 parts in seconds                    |
|                         | L47"            | 120 cm                                       | == 1                                  |
|                         | W22"            | 56 cm                                        |                                       |
| WEIGHT                  |                 |                                              |                                       |
| Front half:             | 26.4 lbs        | 12 kg                                        |                                       |
| Rear half:              | 35.7 lbs        | 16 kg                                        | Easy to wheel                         |
| Assembled:              | 62.2 lbs        | 28.2kg<br>(w/out battery)                    | as a trolley                          |
| Battery:                | 4.1 lbs         | 1.85 kg                                      | 9-                                    |
| WEIGHT CAPAC            | пү              |                                              |                                       |
| Maximum<br>user weight: | 220 lbs         | 100 kg                                       |                                       |
| BATTERY                 |                 |                                              | 0 0                                   |
|                         | ours on average | 10 miles of continuous<br>e to fully charge, | Compact to full size in 10 sec        |
| SPEED                   |                 |                                              |                                       |
| Most countries,         | 4 mph/ 6.4 km ; | per hour*                                    | attu                                  |
| * According tom         | the local regul | ation                                        | The best folding scooter in the world |