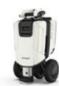

| Trolley mode:           | H 28"           | 71 cm                                        |                                       |
|-------------------------|-----------------|----------------------------------------------|---------------------------------------|
| frolley mode:           | H 20            | 71 Cm                                        |                                       |
|                         | L15.3"          | 38.9 cm                                      |                                       |
|                         | W16.5"          | 41.9 cm                                      | Separates into                        |
| Drive mode:             | H 35"           | 89 cm                                        | 2 parts in seconds                    |
|                         | L47"            | 120 cm                                       | == 1                                  |
|                         | W22"            | 56 cm                                        |                                       |
| WEIGHT                  |                 |                                              |                                       |
| Front half:             | 26.4 lbs        | 12 kg                                        |                                       |
| Rear half:              | 35.7 lbs        | 16 kg                                        | Easy to wheel                         |
| Assembled:              | 62.2 lbs        | 28.2kg<br>(w/out battery)                    | as a trolley                          |
| Battery:                | 4.1 lbs         | 1.85 kg                                      | 9-                                    |
| WEIGHT CAPAC            | пү              |                                              |                                       |
| Maximum<br>user weight: | 220 lbs         | 100 kg                                       |                                       |
| BATTERY                 |                 |                                              | 0 0                                   |
|                         | ours on average | 10 miles of continuous<br>e to fully charge, | Compact to full size in 10 sec        |
| SPEED                   |                 |                                              |                                       |
| Most countries,         | 4 mph/ 6.4 km ; | per hour*                                    | attu                                  |
| * According tom         | the local regul | ation                                        | The best folding scooter in the world |