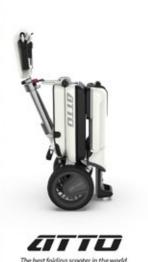

| Trolley mode:           | H 28"           | 71 cm                                        |                                       |
|-------------------------|-----------------|----------------------------------------------|---------------------------------------|
| frolley mode:           | H 20            | 71 Cm                                        |                                       |
|                         | L15.3"          | 38.9 cm                                      |                                       |
|                         | W16.5"          | 41.9 cm                                      | Separates into                        |
| Drive mode:             | H 35"           | 89 cm                                        | 2 parts in seconds                    |
|                         | L47"            | 120 cm                                       | == 1                                  |
|                         | W22"            | 56 cm                                        |                                       |
| WEIGHT                  |                 |                                              |                                       |
| Front half:             | 26.4 lbs        | 12 kg                                        |                                       |
| Rear half:              | 35.7 lbs        | 16 kg                                        | Easy to wheel                         |
| Assembled:              | 62.2 lbs        | 28.2kg<br>(w/out battery)                    | as a trolley                          |
| Battery:                | 4.1 lbs         | 1.85 kg                                      | 9-                                    |
| WEIGHT CAPAC            | пү              |                                              |                                       |
| Maximum<br>user weight: | 220 lbs         | 100 kg                                       |                                       |
| BATTERY                 |                 |                                              | 0 0                                   |
|                         | ours on average | 10 miles of continuous<br>e to fully charge, | Compact to full size in 10 sec        |
| SPEED                   |                 |                                              |                                       |
| Most countries,         | 4 mph/ 6.4 km ; | per hour*                                    | attu                                  |
| * According tom         | the local regul | ation                                        | The best folding scooter in the world |