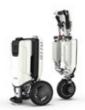

| Trolley mode:           | H 28"           | 71 cm                                        |                                       |
|-------------------------|-----------------|----------------------------------------------|---------------------------------------|
| frolley mode:           | H 20            | 71 Cm                                        |                                       |
|                         | L15.3"          | 38.9 cm                                      |                                       |
|                         | W16.5"          | 41.9 cm                                      | Separates into                        |
| Drive mode:             | H 35"           | 89 cm                                        | 2 parts in seconds                    |
|                         | L47"            | 120 cm                                       | == 1                                  |
|                         | W22"            | 56 cm                                        |                                       |
| WEIGHT                  |                 |                                              |                                       |
| Front half:             | 26.4 lbs        | 12 kg                                        |                                       |
| Rear half:              | 35.7 lbs        | 16 kg                                        | Easy to wheel                         |
| Assembled:              | 62.2 lbs        | 28.2kg<br>(w/out battery)                    | as a trolley                          |
| Battery:                | 4.1 lbs         | 1.85 kg                                      | 9-                                    |
| WEIGHT CAPAC            | пү              |                                              |                                       |
| Maximum<br>user weight: | 220 lbs         | 100 kg                                       |                                       |
| BATTERY                 |                 |                                              | 0 0                                   |
|                         | ours on average | 10 miles of continuous<br>e to fully charge, | Compact to full size in 10 sec        |
| SPEED                   |                 |                                              |                                       |
| Most countries,         | 4 mph/ 6.4 km ; | per hour*                                    | attu                                  |
| * According tom         | the local regul | ation                                        | The best folding scooter in the world |