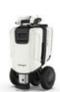

| Trolley mode:           | H 28"           | 71 cm                                        |                                       |
|-------------------------|-----------------|----------------------------------------------|---------------------------------------|
| frolley mode:           | H 20            | 71 Cm                                        |                                       |
|                         | L15.3"          | 38.9 cm                                      |                                       |
|                         | W16.5"          | 41.9 cm                                      | Separates into                        |
| Drive mode:             | H 35"           | 89 cm                                        | 2 parts in seconds                    |
|                         | L47"            | 120 cm                                       | == 1                                  |
|                         | W22"            | 56 cm                                        |                                       |
| WEIGHT                  |                 |                                              |                                       |
| Front half:             | 26.4 lbs        | 12 kg                                        |                                       |
| Rear half:              | 35.7 lbs        | 16 kg                                        | Easy to wheel                         |
| Assembled:              | 62.2 lbs        | 28.2kg<br>(w/out battery)                    | as a trolley                          |
| Battery:                | 4.1 lbs         | 1.85 kg                                      | 9-                                    |
| WEIGHT CAPAC            | пү              |                                              |                                       |
| Maximum<br>user weight: | 220 lbs         | 100 kg                                       |                                       |
| BATTERY                 |                 |                                              | 0 0                                   |
|                         | ours on average | 10 miles of continuous<br>e to fully charge, | Compact to full size in 10 sec        |
| SPEED                   |                 |                                              |                                       |
| Most countries,         | 4 mph/ 6.4 km ; | per hour*                                    | attu                                  |
| * According tom         | the local regul | ation                                        | The best folding scooter in the world |