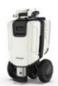

| Trolley mode:           | H 28"           | 71 cm                                        |                                       |
|-------------------------|-----------------|----------------------------------------------|---------------------------------------|
| frolley mode:           | H 20            | 71 Cm                                        |                                       |
|                         | L15.3"          | 38.9 cm                                      |                                       |
|                         | W16.5"          | 41.9 cm                                      | Separates into                        |
| Drive mode:             | H 35"           | 89 cm                                        | 2 parts in seconds                    |
|                         | L47"            | 120 cm                                       | == 1                                  |
|                         | W22"            | 56 cm                                        |                                       |
| WEIGHT                  |                 |                                              |                                       |
| Front half:             | 26.4 lbs        | 12 kg                                        |                                       |
| Rear half:              | 35.7 lbs        | 16 kg                                        | Easy to wheel                         |
| Assembled:              | 62.2 lbs        | 28.2kg<br>(w/out battery)                    | as a trolley                          |
| Battery:                | 4.1 lbs         | 1.85 kg                                      | 9-                                    |
| WEIGHT CAPAC            | пү              |                                              |                                       |
| Maximum<br>user weight: | 220 lbs         | 100 kg                                       |                                       |
| BATTERY                 |                 |                                              | 0 0                                   |
|                         | ours on average | 10 miles of continuous<br>e to fully charge, | Compact to full size in 10 sec        |
| SPEED                   |                 |                                              |                                       |
| Most countries,         | 4 mph/ 6.4 km ; | per hour*                                    | attu                                  |
| * According tom         | the local regul | ation                                        | The best folding scooter in the world |