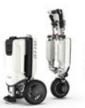

| Trolley mode:           | H 28"           | 71 cm                                        |                                       |
|-------------------------|-----------------|----------------------------------------------|---------------------------------------|
| frolley mode:           | H 20            | 71 Cm                                        |                                       |
|                         | L15.3"          | 38.9 cm                                      |                                       |
|                         | W16.5"          | 41.9 cm                                      | Separates into                        |
| Drive mode:             | H 35"           | 89 cm                                        | 2 parts in seconds                    |
|                         | L47"            | 120 cm                                       | == 1                                  |
|                         | W22"            | 56 cm                                        |                                       |
| WEIGHT                  |                 |                                              |                                       |
| Front half:             | 26.4 lbs        | 12 kg                                        |                                       |
| Rear half:              | 35.7 lbs        | 16 kg                                        | Easy to wheel                         |
| Assembled:              | 62.2 lbs        | 28.2kg<br>(w/out battery)                    | as a trolley                          |
| Battery:                | 4.1 lbs         | 1.85 kg                                      | 9-                                    |
| WEIGHT CAPAC            | пү              |                                              |                                       |
| Maximum<br>user weight: | 220 lbs         | 100 kg                                       |                                       |
| BATTERY                 |                 |                                              | 0 0                                   |
|                         | ours on average | 10 miles of continuous<br>e to fully charge, | Compact to full size in 10 sec        |
| SPEED                   |                 |                                              |                                       |
| Most countries,         | 4 mph/ 6.4 km ; | per hour*                                    | attu                                  |
| * According tom         | the local regul | ation                                        | The best folding scooter in the world |