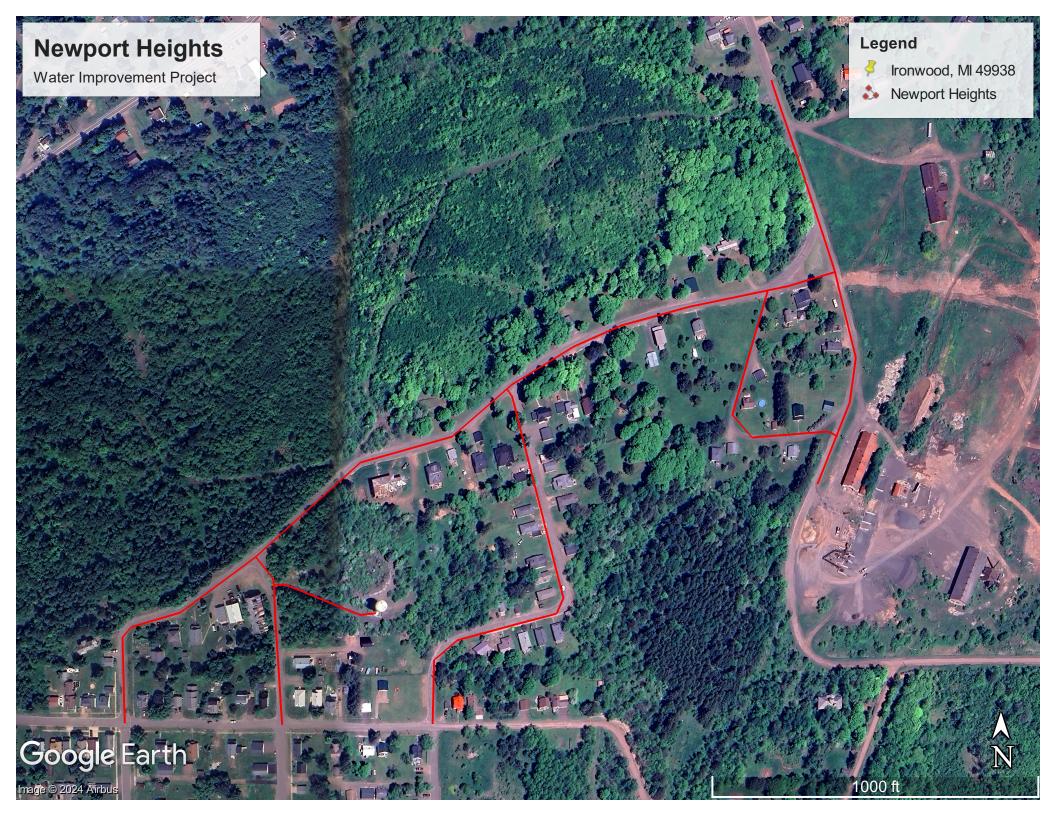

## **NEW BUSINESS**

- R. Discuss and consider approval for Ironwood Public Safety to purchase 2024 Chevrolet Tahoe PPV from Berger Chevrolet, for \$55,034, through MiDeal.
- S. Discuss and consider the approval of an Intent to Apply Form for FY26 funding for the Newport Heights neighborhood water system infrastructure through the State of Michigan Environment, Great Lakes and Energy.
- T. Discuss and consider authorizing direction to Coleman Engineering for Phase 5B City funded street, sidewalk, and curb costs.