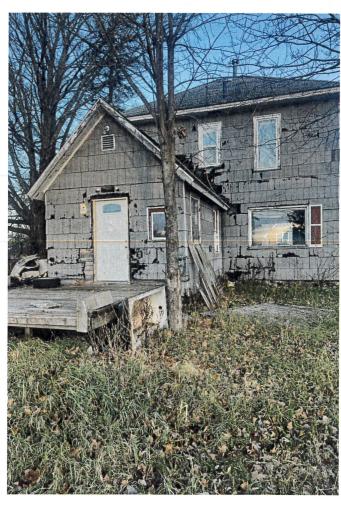

ABSENT: Andresen (excused)

**Motion** was made by Mildren, seconded by Semo, and carried, to excuse Commissioner Andresen from the Public Hearings and Regular Commission meeting.

- 3. Public Hearing: To receive public comment relative to a Blight Violation at 130 N. Mansfield Street. Lieutenant Matt Sterbenz shared pictures of the property and outlined the conversations and letters sent to the Property Owner. Mayor Corcoran asked about the timeline for Blight notices. No additional comments were received.
- 4. Mayor Corcoran closed the Public Hearing at 4:56 P.M.

\_\_\_\_\_\_

- 1. Mayor Corcoran opened the Public Hearing at 4:56 P.M.
- 2. Public Hearing: To receive public comment relative to a Blight Violation at 249 W. Oak Street. Lt. Sterbenz shared pictures of the property and outlined the dates letters were sent to the property owner. No additional comments were received.
- 3. Mayor Corcoran closed the Public Hearing at 5:00 P.M.