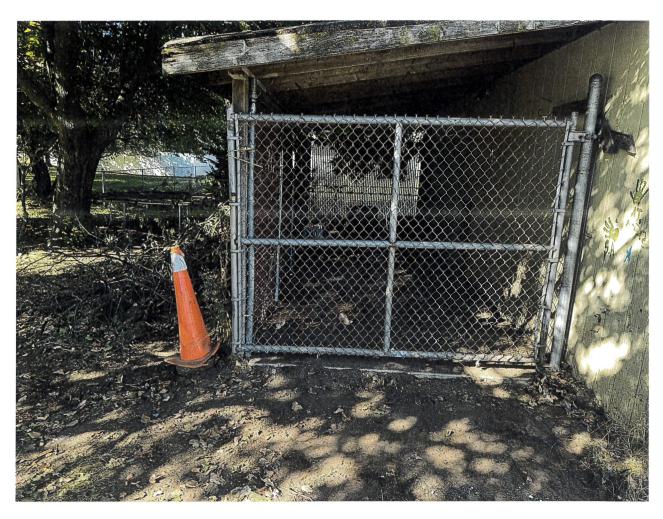

\_\_\_\_\_

- 1. Mayor Corcoran opened the Public Hearing at 5:26 P.M.
- 2. Public Hearing: To receive public comment To receive public comment relative to a Blight Violation at 821 Celia Street. Lt. Sterbenz shared pictures of the property and outlined the dates letters were sent to the property owner. Lt. Sterbenz also stated that despite attempts to contact the owner, no conversations took place with the property owner. No comments were received.
- 3. Mayor Corcoran closed the Public Hearing at 5:30 P.M.