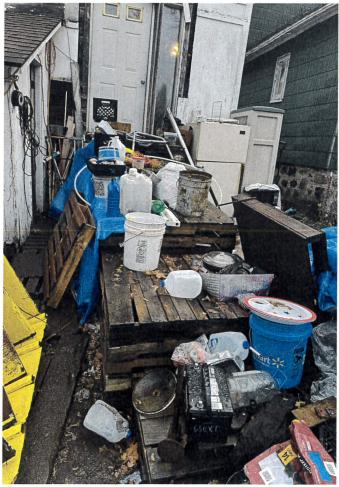

\_\_\_\_\_

- 1. Mayor Corcoran opened the Public Hearing at 5:18 P.M.
- 4. Public Hearing: To receive public comment relative to a Blight Violation at 738 Celia Street. Lt. Sterbenz shared pictures of the property and outlined the dates of the letters sent to the property owner, as well as conversations that took place with the property owner. Dave Logan, who indicated he owns the property commended that he is intending to work on the two vehicles in the driveway and intends to have them licensed and registered by mid-January.

When asked how long they've been broken down in the driveway, Dave stated it's been since November of last year. No additional comments were received.

5. Mayor Corcoran closed the Public Hearing at 5:26 P.M.