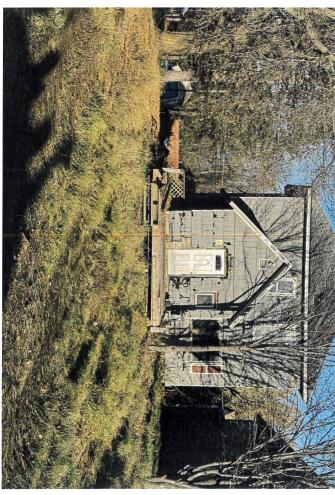

.....

- 1. Mayor Corcoran opened the Public Hearing at 5:10 P.M.
- 2. Public Hearing: To receive public comment relative to a Blight Violation at 614 N. Lake Street. Lt. Sterbenz shared pictures of the property and outlined the dates of the letters sent to the property owner, indicating no communication has been received from the property owner. Commissioner Semo asked what happens to the blight from the property? Lt. Sterbenz detailed what happens to various items depending on type of item. Albert Velmer commented that the owner of the property lives in a house on Ridge Street. No additional comments were received.
- 3. Mayor Corcoran closed the Public Hearing at 5:18 P.M.