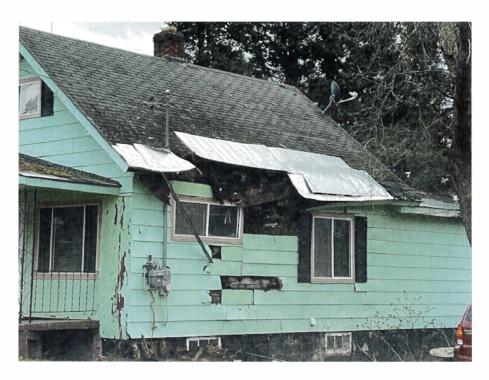

ABSENT: Andresen (excused)

**Motion** was made by Mildren, seconded by Semo, and carried, to excuse Commissioner Andresen from the Public Hearings and Regular Commission meeting.

- 3. Public Hearing: To receive public comment relative to a Blight Violation at 130 N. Mansfield Street. Lieutenant Matt Sterbenz shared pictures of the property and outlined the conversations and letters sent to the Property Owner. Mayor Corcoran asked about the timeline for Blight notices. No additional comments were received.
- 4. Mayor Corcoran closed the Public Hearing at 4:56 P.M.