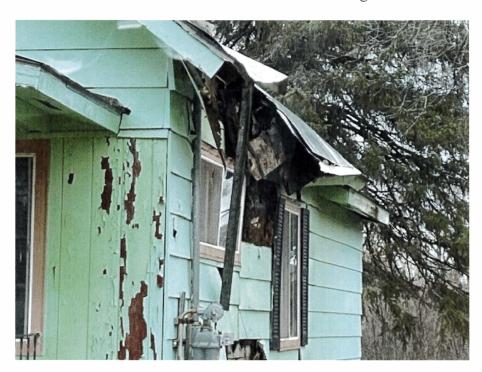

ABSENT: Andresen (excused)

**Motion** was made by Mildren, seconded by Semo, and carried, to excuse Commissioner Andresen from the Public Hearings and Regular Commission meeting.

- 3. Public Hearing: To receive public comment relative to a Blight Violation at 130 N. Mansfield Street. Lieutenant Matt Sterbenz shared pictures of the property and outlined the conversations and letters sent to the Property Owner. Mayor Corcoran asked about the timeline for Blight notices. No additional comments were received.
- 4. Mayor Corcoran closed the Public Hearing at 4:56 P.M.