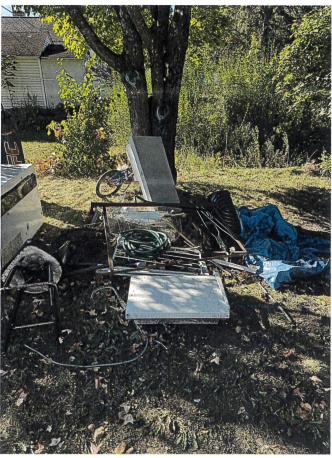

ABSENT: Andresen (excused)

**Motion** was made by Mildren, seconded by Semo, and carried, to excuse Commissioner Andresen from the Public Hearings and Regular Commission meeting.

- 3. Public Hearing: To receive public comment relative to a Blight Violation at 130 N. Mansfield Street. Lieutenant Matt Sterbenz shared pictures of the property and outlined the conversations and letters sent to the Property Owner. Mayor Corcoran asked about the timeline for Blight notices. No additional comments were received.
- 4. Mayor Corcoran closed the Public Hearing at 4:56 P.M.