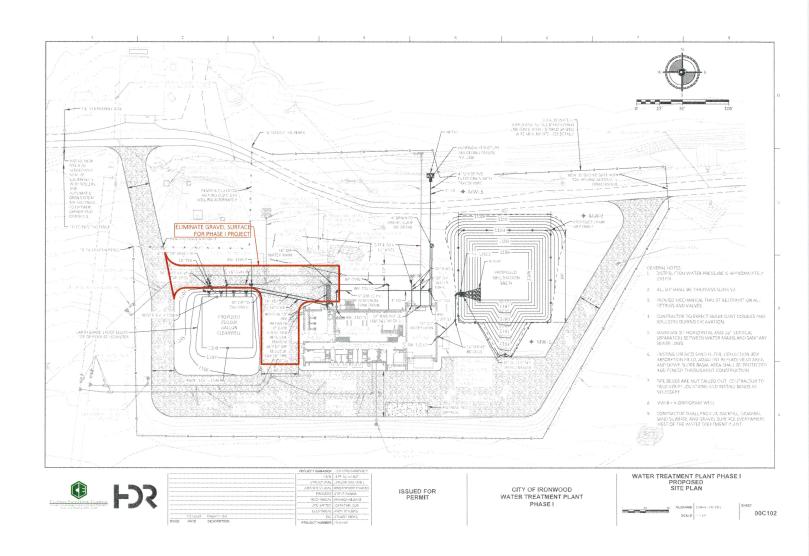

- M. Discuss and consider adopting Resolution #024-050, clean-up costs associated with the abatement of 257 E. Michigan Street.
- N. Discuss and consider approving Change Order #3, for Jake's Excavating, which is an increase of \$99,506.58 for the Phase 5A Water Project and authorize the Mayor Pro Tem to sign all applicable documents.
- O. Discuss and consider approving Payment #3, for Jake's Excavating, in the amount of \$691,337.84 for the Phase 5A Water Project and authorize the Mayor Pro Tem to sign all applicable documents.
- P. Discuss and consider approving Change Order #14, for Jake's Excavating, which is an increase of \$87,067.70 for the Lead Service Line Replacement Project and authorize the Mayor Pro Tem to sign all applicable documents.
- Q. Discuss and consider approving Payment #13, for Jake's Excavating, in the amount of \$87,067.70 for the Lead Service Line Replacement Project and authorize the Mayor Pro Tem to sign all applicable documents.
- R. Discuss and consider approving Change Order #10, for C.D. Smith, which is an increase of \$65,002.29 for the Water Treatment Plant Phase 1 Project and authorize the Mayor Pro Tem to sign all applicable documents.
- S. Discuss and consider approving Change Order #3, for C.D. Smith, which is an increase of \$76,303.25 for the Water Treatment Plant Phase 2 Project and authorize the Mayor Pro Tem to sign all applicable documents.
- T. Discuss and consider approving Payment #1, to Reform Enterprises, LLC., in the amount of \$53,178.00 for the 2024 Bonnie Road Lift Station Generator Project.
- U. Discuss and consider adopting Resolution #024-034-A, a Resolution Ordering Removal and Abatement of the Hazard and Nuisance of the property located at 45 Aurora Street.
- V. Discuss and consider adopting Resolution #024-035-A, a Resolution Ordering Removal and Abatement of the Hazard and Nuisance of the property located at 301 E. Houk Street.

#### **UNFINISHED BUSINESS**

G. Discuss and consider approving Change Order #9, for C.D. Smith, which is a decrease of \$67,207.38 for the Water Treatment Plant Phase 1 Project and authorize the Mayor to sign all applicable documents.

**Motion** was made by Mildren, seconded by Korpi, to approve Change Order #9, for C.D. Smith, which is a decrease of \$67,207.38 for the Water Treatment Plant Phase 1 Project and authorize the Mayor to sign all applicable documents. Unanimously passed by roll call vote.

H. Discuss and consider approving Rural Development Pay Package #16 in the amount of \$1,188,283.10 for the City of Ironwood – Water Treatment Plant Phase I Project and authorize the Mayor to sign all applicable documents.

**Motion** was made by Semo, seconded by Mildren, to approve Rural Development Pay Package #16 in the amount of \$1,188,283.10 for the City of Ironwood — Water Treatment Plant Phase I Project and authorize the Mayor to sign all applicable documents. Unanimously passed by roll call vote.

#### Engineering Updates

- Jakes has been working on the \$598,000 TMF grant for about 6 weeks. This is identifying material types of water services on ~520 unknown water services. So far in the NW corner of town, they have found 1 galvanized/lead line out of the first 112 lines: the rest were copper. This is good news for our long-term liability of number of services that need to be replaced. This section of town has all copper due to when they did the sewer separation project back in the 80s, they tore through all the water services while digging the new sewer.
- The \$3MIL lead service line replacement project continues with Jakes Excavating. Today they are digging next door at the Salem Lutheran church. They plan on getting asphalt at the end of this week to patch work done in the last couple of weeks. We are trying to focus on side street areas to stay away from main traveled ways.
- Phase 5A water system project is on hold for the season. Remaining work for next year consists of getting grass to grow, raising a couple of hydrants, paving the second lift of asphalt and other miscellaneous work.
- Phase 5B water and sewer project the design is in progress. The plan is to submit for sewer and water permits by the end of November and then have a bid package ready by January / February. Construction will occur in 2025 and 2026. This is roughly a \$11 MIL construction project.
- \$11MIL Phase 1 of the water plant project continues with CD Smith Construction. With a 12/15/24 substantial completion, they are beginning some of the startup process already with the electrical startup & training happening tomorrow. Completion for the Phase 1 project is currently 1/15/25.
- \$11MIL Phase 2 of the water plant is underway. We have biweekly meetings w/ the team. Phase 2 team is 95% the same as the Phase 1 team. Submittals are starting to begin now. Construction of some of the phase 2 interior walls are expected to start in December.
- Curry Park Campground: Work for the season is complete. Next spring DPW will work on getting grass to grow and needs to install a couple of trees/shrubs. Local contractor Nathan Hobbs did a great job in the bathroom building with remodeling the shower walls and floor drains and demoing the dilapidated exterior cosmetic walls that were falling in disrepair.
- Library Community Spaces Grant Project: The project is planned for construction in 2025 with completion in the spring of 2026. Library is working on issuing Notice of Award and getting the contract signed with Ruotsala Construction. This winter we will work with Ruotsala to come up with some value engineering options.
- Historic Ironwood Theatre's Community Spaces grant will be occurring in January / February for installing a new stage rigging system. This work is being done by Angelo Luppino Inc and a subcontractor of theirs who specializes in this type of work.
- Our lift station generator project has made recent progress. Last week Reform Electric and Xcel Energy were working on the electrical modifications for the generator. Midland has installed the propane tank. The generator is planned to arrive in January and be installed and hooked up at that time.
- UPS: Angelo Luppino Inc completed repairs to the building columns within the UPS building which we lease to UPS. UPS has paid us up front for this work and we are contracting the work with Luppino. This winter I need to research some floor drain improvements that UPS is interested in installing.