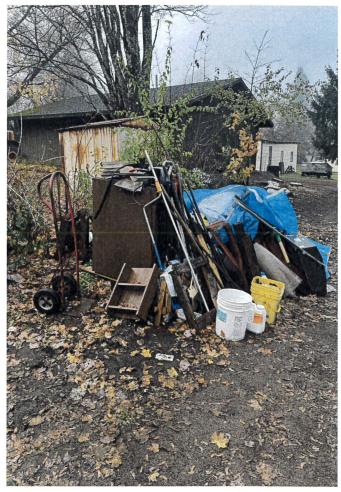

\_\_\_\_\_

- 1. Mayor Corcoran opened the Public Hearing at 5:18 P.M.
- 4. Public Hearing: To receive public comment relative to a Blight Violation at 738 Celia Street. Lt. Sterbenz shared pictures of the property and outlined the dates of the letters sent to the property owner, as well as conversations that took place with the property owner. Dave Logan, who indicated he owns the property commended that he is intending to work on the two vehicles in the driveway and intends to have them licensed and registered by mid-January.

When asked how long they've been broken down in the driveway, Dave stated it's been since November of last year. No additional comments were received.

5. Mayor Corcoran closed the Public Hearing at 5:26 P.M.