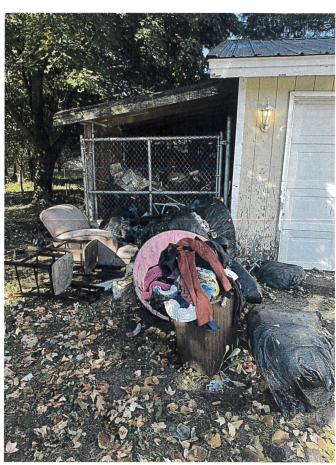

\_\_\_\_\_

- 1. Mayor Corcoran opened the Public Hearing at 5:18 P.M.
- 4. Public Hearing: To receive public comment relative to a Blight Violation at 738 Celia Street. Lt. Sterbenz shared pictures of the property and outlined the dates of the letters sent to the property owner, as well as conversations that took place with the property owner. Dave Logan, who indicated he owns the property commended that he is intending to work on the two vehicles in the driveway and intends to have them licensed and registered by mid-January.

When asked how long they've been broken down in the driveway, Dave stated it's been since November of last year. No additional comments were received.

5. Mayor Corcoran closed the Public Hearing at 5:26 P.M.