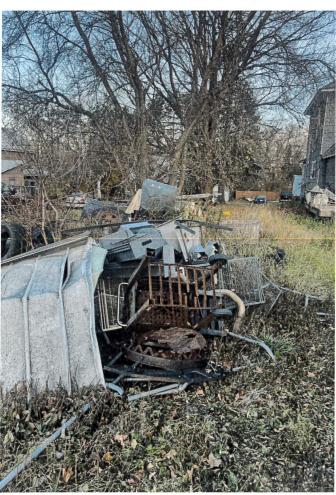

.....

- 1. Mayor Corcoran opened the Public Hearing at 5:10 P.M.
- 2. Public Hearing: To receive public comment relative to a Blight Violation at 614 N. Lake Street. Lt. Sterbenz shared pictures of the property and outlined the dates of the letters sent to the property owner, indicating no communication has been received from the property owner. Commissioner Semo asked what happens to the blight from the property? Lt. Sterbenz detailed what happens to various items depending on type of item. Albert Velmer commented that the owner of the property lives in a house on Ridge Street. No additional comments were received.
- 3. Mayor Corcoran closed the Public Hearing at 5:18 P.M.

\_\_\_\_\_

- 1. Mayor Corcoran opened the Public Hearing at 5:18 P.M.
- 4. Public Hearing: To receive public comment relative to a Blight Violation at 738 Celia Street. Lt. Sterbenz shared pictures of the property and outlined the dates of the letters sent to the property owner, as well as conversations that took place with the property owner. Dave Logan, who indicated he owns the property commended that he is intending to work on the two vehicles in the driveway and intends to have them licensed and registered by mid-January.

When asked how long they've been broken down in the driveway, Dave stated it's been since November of last year. No additional comments were received.

5. Mayor Corcoran closed the Public Hearing at 5:26 P.M.