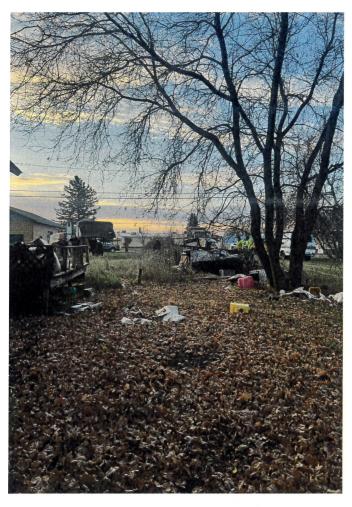

.....

- 1. Mayor Corcoran opened the Public Hearing at 5:10 P.M.
- 2. Public Hearing: To receive public comment relative to a Blight Violation at 614 N. Lake Street. Lt. Sterbenz shared pictures of the property and outlined the dates of the letters sent to the property owner, indicating no communication has been received from the property owner. Commissioner Semo asked what happens to the blight from the property? Lt. Sterbenz detailed what happens to various items depending on type of item. Albert Velmer commented that the owner of the property lives in a house on Ridge Street. No additional comments were received.
- 3. Mayor Corcoran closed the Public Hearing at 5:18 P.M.

\_\_\_\_\_

- 1. Mayor Corcoran opened the Public Hearing at 5:18 P.M.
- 4. Public Hearing: To receive public comment relative to a Blight Violation at 738 Celia Street. Lt. Sterbenz shared pictures of the property and outlined the dates of the letters sent to the property owner, as well as conversations that took place with the property owner. Dave Logan, who indicated he owns the property commended that he is intending to work on the two vehicles in the driveway and intends to have them licensed and registered by mid-January.

When asked how long they've been broken down in the driveway, Dave stated it's been since November of last year. No additional comments were received.

5. Mayor Corcoran closed the Public Hearing at 5:26 P.M.