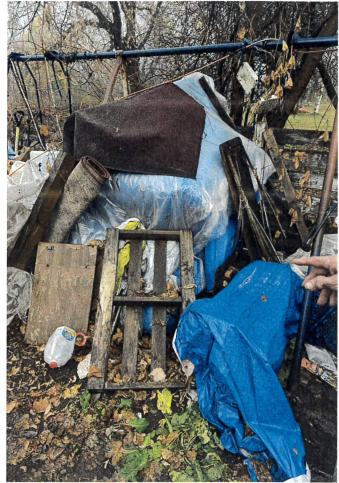

\_\_\_\_\_\_

- 1. Mayor Corcoran opened the Public Hearing at 4:56 P.M.
- 2. Public Hearing: To receive public comment relative to a Blight Violation at 249 W. Oak Street. Lt. Sterbenz shared pictures of the property and outlined the dates letters were sent to the property owner. No additional comments were received.
- 3. Mayor Corcoran closed the Public Hearing at 5:00 P.M.