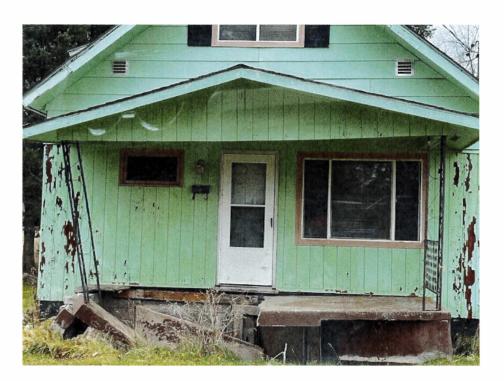

ABSENT: Andresen (excused)

**Motion** was made by Mildren, seconded by Semo, and carried, to excuse Commissioner Andresen from the Public Hearings and Regular Commission meeting.

- 3. Public Hearing: To receive public comment relative to a Blight Violation at 130 N. Mansfield Street. Lieutenant Matt Sterbenz shared pictures of the property and outlined the conversations and letters sent to the Property Owner. Mayor Corcoran asked about the timeline for Blight notices. No additional comments were received.
- 4. Mayor Corcoran closed the Public Hearing at 4:56 P.M.

\_\_\_\_\_\_

- 1. Mayor Corcoran opened the Public Hearing at 4:56 P.M.
- 2. Public Hearing: To receive public comment relative to a Blight Violation at 249 W. Oak Street. Lt. Sterbenz shared pictures of the property and outlined the dates letters were sent to the property owner. No additional comments were received.
- 3. Mayor Corcoran closed the Public Hearing at 5:00 P.M.

.....

- 1. Mayor Corcoran opened the Public Hearing at 5:10 P.M.
- 2. Public Hearing: To receive public comment relative to a Blight Violation at 614 N. Lake Street. Lt. Sterbenz shared pictures of the property and outlined the dates of the letters sent to the property owner, indicating no communication has been received from the property owner. Commissioner Semo asked what happens to the blight from the property? Lt. Sterbenz detailed what happens to various items depending on type of item. Albert Velmer commented that the owner of the property lives in a house on Ridge Street. No additional comments were received.
- 3. Mayor Corcoran closed the Public Hearing at 5:18 P.M.

\_\_\_\_\_

- 1. Mayor Corcoran opened the Public Hearing at 5:18 P.M.
- 4. Public Hearing: To receive public comment relative to a Blight Violation at 738 Celia Street. Lt. Sterbenz shared pictures of the property and outlined the dates of the letters sent to the property owner, as well as conversations that took place with the property owner. Dave Logan, who indicated he owns the property commended that he is intending to work on the two vehicles in the driveway and intends to have them licensed and registered by mid-January.

When asked how long they've been broken down in the driveway, Dave stated it's been since November of last year. No additional comments were received.

5. Mayor Corcoran closed the Public Hearing at 5:26 P.M.

\_\_\_\_\_

- 1. Mayor Corcoran opened the Public Hearing at 5:26 P.M.
- 2. Public Hearing: To receive public comment To receive public comment relative to a Blight Violation at 821 Celia Street. Lt. Sterbenz shared pictures of the property and outlined the dates letters were sent to the property owner. Lt. Sterbenz also stated that despite attempts to contact the owner, no conversations took place with the property owner. No comments were received.
- 3. Mayor Corcoran closed the Public Hearing at 5:30 P.M.