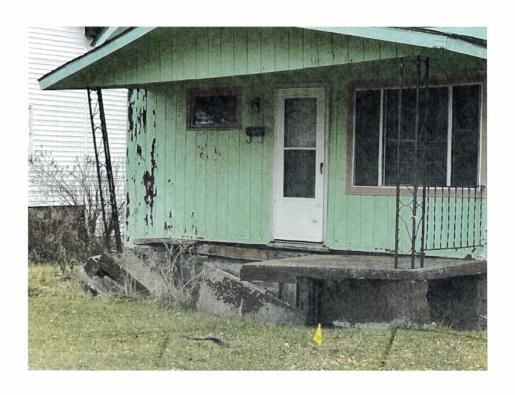

ABSENT: Andresen (excused)

**Motion** was made by Mildren, seconded by Semo, and carried, to excuse Commissioner Andresen from the Public Hearings and Regular Commission meeting.

- 3. Public Hearing: To receive public comment relative to a Blight Violation at 130 N. Mansfield Street. Lieutenant Matt Sterbenz shared pictures of the property and outlined the conversations and letters sent to the Property Owner. Mayor Corcoran asked about the timeline for Blight notices. No additional comments were received.
- 4. Mayor Corcoran closed the Public Hearing at 4:56 P.M.

\_\_\_\_\_\_

- 1. Mayor Corcoran opened the Public Hearing at 4:56 P.M.
- 2. Public Hearing: To receive public comment relative to a Blight Violation at 249 W. Oak Street. Lt. Sterbenz shared pictures of the property and outlined the dates letters were sent to the property owner. No additional comments were received.
- 3. Mayor Corcoran closed the Public Hearing at 5:00 P.M.

.....

- 1. Mayor Corcoran opened the Public Hearing at 5:10 P.M.
- 2. Public Hearing: To receive public comment relative to a Blight Violation at 614 N. Lake Street. Lt. Sterbenz shared pictures of the property and outlined the dates of the letters sent to the property owner, indicating no communication has been received from the property owner. Commissioner Semo asked what happens to the blight from the property? Lt. Sterbenz detailed what happens to various items depending on type of item. Albert Velmer commented that the owner of the property lives in a house on Ridge Street. No additional comments were received.
- 3. Mayor Corcoran closed the Public Hearing at 5:18 P.M.

\_\_\_\_\_

- 1. Mayor Corcoran opened the Public Hearing at 5:18 P.M.
- 4. Public Hearing: To receive public comment relative to a Blight Violation at 738 Celia Street. Lt. Sterbenz shared pictures of the property and outlined the dates of the letters sent to the property owner, as well as conversations that took place with the property owner. Dave Logan, who indicated he owns the property commended that he is intending to work on the two vehicles in the driveway and intends to have them licensed and registered by mid-January.

When asked how long they've been broken down in the driveway, Dave stated it's been since November of last year. No additional comments were received.

5. Mayor Corcoran closed the Public Hearing at 5:26 P.M.

\_\_\_\_\_

- 1. Mayor Corcoran opened the Public Hearing at 5:26 P.M.
- 2. Public Hearing: To receive public comment To receive public comment relative to a Blight Violation at 821 Celia Street. Lt. Sterbenz shared pictures of the property and outlined the dates letters were sent to the property owner. Lt. Sterbenz also stated that despite attempts to contact the owner, no conversations took place with the property owner. No comments were received.
- 3. Mayor Corcoran closed the Public Hearing at 5:30 P.M.