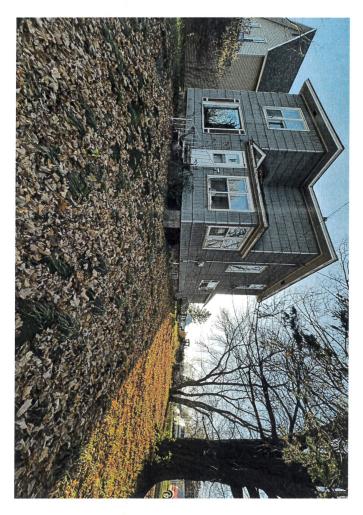

ABSENT: Andresen (excused)

**Motion** was made by Mildren, seconded by Semo, and carried, to excuse Commissioner Andresen from the Public Hearings and Regular Commission meeting.

- 3. Public Hearing: To receive public comment relative to a Blight Violation at 130 N. Mansfield Street. Lieutenant Matt Sterbenz shared pictures of the property and outlined the conversations and letters sent to the Property Owner. Mayor Corcoran asked about the timeline for Blight notices. No additional comments were received.
- 4. Mayor Corcoran closed the Public Hearing at 4:56 P.M.