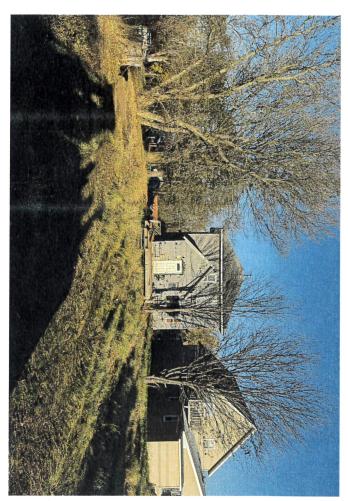

\_\_\_\_\_\_

- 1. Mayor Corcoran opened the Public Hearing at 4:56 P.M.
- 2. Public Hearing: To receive public comment relative to a Blight Violation at 249 W. Oak Street. Lt. Sterbenz shared pictures of the property and outlined the dates letters were sent to the property owner. No additional comments were received.
- 3. Mayor Corcoran closed the Public Hearing at 5:00 P.M.