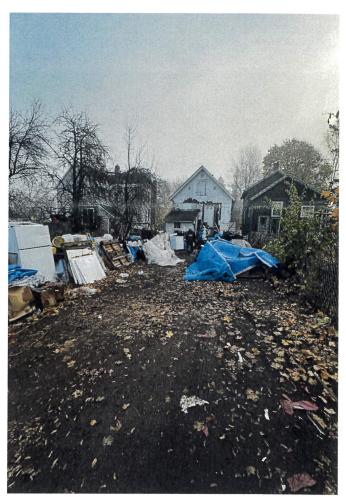

.....

- 1. Mayor Corcoran opened the Public Hearing at 5:10 P.M.
- 2. Public Hearing: To receive public comment relative to a Blight Violation at 614 N. Lake Street. Lt. Sterbenz shared pictures of the property and outlined the dates of the letters sent to the property owner, indicating no communication has been received from the property owner. Commissioner Semo asked what happens to the blight from the property? Lt. Sterbenz detailed what happens to various items depending on type of item. Albert Velmer commented that the owner of the property lives in a house on Ridge Street. No additional comments were received.
- 3. Mayor Corcoran closed the Public Hearing at 5:18 P.M.