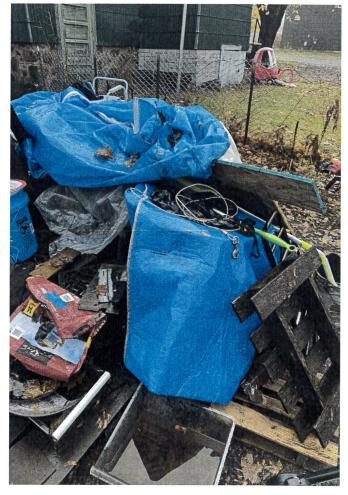

\_\_\_\_\_

- 1. Mayor Corcoran opened the Public Hearing at 5:26 P.M.
- 2. Public Hearing: To receive public comment To receive public comment relative to a Blight Violation at 821 Celia Street. Lt. Sterbenz shared pictures of the property and outlined the dates letters were sent to the property owner. Lt. Sterbenz also stated that despite attempts to contact the owner, no conversations took place with the property owner. No comments were received.
- 3. Mayor Corcoran closed the Public Hearing at 5:30 P.M.