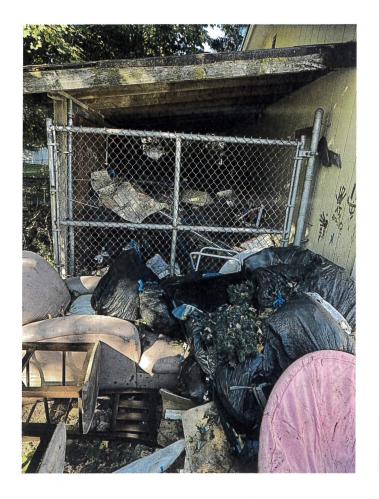

\_\_\_\_\_

- 1. Mayor Corcoran opened the Public Hearing at 5:18 P.M.
- 4. Public Hearing: To receive public comment relative to a Blight Violation at 738 Celia Street. Lt. Sterbenz shared pictures of the property and outlined the dates of the letters sent to the property owner, as well as conversations that took place with the property owner. Dave Logan, who indicated he owns the property commended that he is intending to work on the two vehicles in the driveway and intends to have them licensed and registered by mid-January.

When asked how long they've been broken down in the driveway, Dave stated it's been since November of last year. No additional comments were received.

5. Mayor Corcoran closed the Public Hearing at 5:26 P.M.