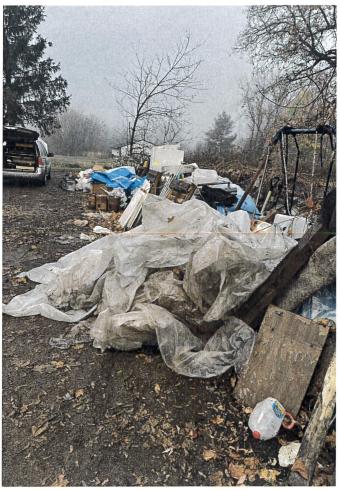

.....

- 1. Mayor Corcoran opened the Public Hearing at 5:10 P.M.
- 2. Public Hearing: To receive public comment relative to a Blight Violation at 614 N. Lake Street. Lt. Sterbenz shared pictures of the property and outlined the dates of the letters sent to the property owner, indicating no communication has been received from the property owner. Commissioner Semo asked what happens to the blight from the property? Lt. Sterbenz detailed what happens to various items depending on type of item. Albert Velmer commented that the owner of the property lives in a house on Ridge Street. No additional comments were received.
- 3. Mayor Corcoran closed the Public Hearing at 5:18 P.M.