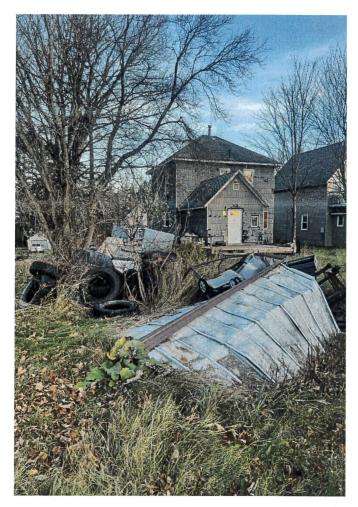

.....

- 1. Mayor Corcoran opened the Public Hearing at 5:10 P.M.
- 2. Public Hearing: To receive public comment relative to a Blight Violation at 614 N. Lake Street. Lt. Sterbenz shared pictures of the property and outlined the dates of the letters sent to the property owner, indicating no communication has been received from the property owner. Commissioner Semo asked what happens to the blight from the property? Lt. Sterbenz detailed what happens to various items depending on type of item. Albert Velmer commented that the owner of the property lives in a house on Ridge Street. No additional comments were received.
- 3. Mayor Corcoran closed the Public Hearing at 5:18 P.M.

\_\_\_\_\_

- 1. Mayor Corcoran opened the Public Hearing at 5:18 P.M.
- 4. Public Hearing: To receive public comment relative to a Blight Violation at 738 Celia Street. Lt. Sterbenz shared pictures of the property and outlined the dates of the letters sent to the property owner, as well as conversations that took place with the property owner. Dave Logan, who indicated he owns the property commended that he is intending to work on the two vehicles in the driveway and intends to have them licensed and registered by mid-January.

When asked how long they've been broken down in the driveway, Dave stated it's been since November of last year. No additional comments were received.

5. Mayor Corcoran closed the Public Hearing at 5:26 P.M.