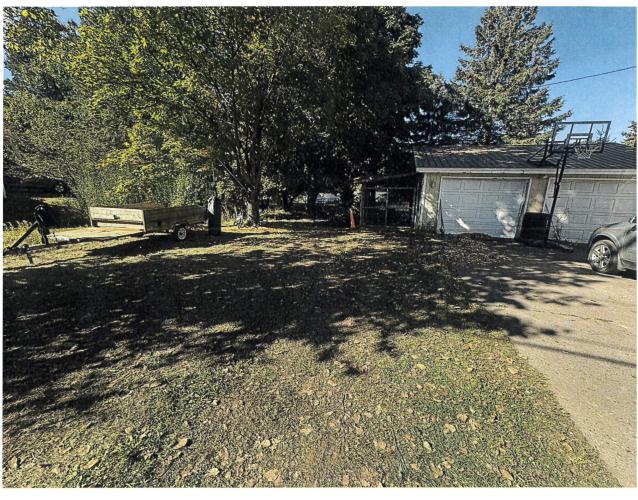

ABSENT: Andresen (excused)

**Motion** was made by Mildren, seconded by Semo, and carried, to excuse Commissioner Andresen from the Public Hearings and Regular Commission meeting.

- 3. Public Hearing: To receive public comment relative to a Blight Violation at 130 N. Mansfield Street. Lieutenant Matt Sterbenz shared pictures of the property and outlined the conversations and letters sent to the Property Owner. Mayor Corcoran asked about the timeline for Blight notices. No additional comments were received.
- 4. Mayor Corcoran closed the Public Hearing at 4:56 P.M.

\_\_\_\_\_\_

- 1. Mayor Corcoran opened the Public Hearing at 4:56 P.M.
- 2. Public Hearing: To receive public comment relative to a Blight Violation at 249 W. Oak Street. Lt. Sterbenz shared pictures of the property and outlined the dates letters were sent to the property owner. No additional comments were received.
- 3. Mayor Corcoran closed the Public Hearing at 5:00 P.M.

.....

- 1. Mayor Corcoran opened the Public Hearing at 5:10 P.M.
- 2. Public Hearing: To receive public comment relative to a Blight Violation at 614 N. Lake Street. Lt. Sterbenz shared pictures of the property and outlined the dates of the letters sent to the property owner, indicating no communication has been received from the property owner. Commissioner Semo asked what happens to the blight from the property? Lt. Sterbenz detailed what happens to various items depending on type of item. Albert Velmer commented that the owner of the property lives in a house on Ridge Street. No additional comments were received.
- 3. Mayor Corcoran closed the Public Hearing at 5:18 P.M.

\_\_\_\_\_

- 1. Mayor Corcoran opened the Public Hearing at 5:18 P.M.
- 4. Public Hearing: To receive public comment relative to a Blight Violation at 738 Celia Street. Lt. Sterbenz shared pictures of the property and outlined the dates of the letters sent to the property owner, as well as conversations that took place with the property owner. Dave Logan, who indicated he owns the property commended that he is intending to work on the two vehicles in the driveway and intends to have them licensed and registered by mid-January.

When asked how long they've been broken down in the driveway, Dave stated it's been since November of last year. No additional comments were received.

5. Mayor Corcoran closed the Public Hearing at 5:26 P.M.

\_\_\_\_\_

- 1. Mayor Corcoran opened the Public Hearing at 5:26 P.M.
- 2. Public Hearing: To receive public comment To receive public comment relative to a Blight Violation at 821 Celia Street. Lt. Sterbenz shared pictures of the property and outlined the dates letters were sent to the property owner. Lt. Sterbenz also stated that despite attempts to contact the owner, no conversations took place with the property owner. No comments were received.
- 3. Mayor Corcoran closed the Public Hearing at 5:30 P.M.