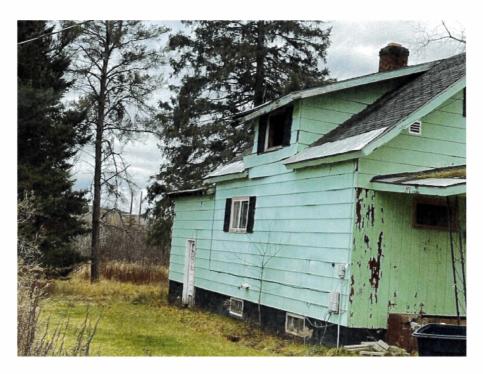

ABSENT: Andresen (excused)

**Motion** was made by Mildren, seconded by Semo, and carried, to excuse Commissioner Andresen from the Public Hearings and Regular Commission meeting.

- 3. Public Hearing: To receive public comment relative to a Blight Violation at 130 N. Mansfield Street. Lieutenant Matt Sterbenz shared pictures of the property and outlined the conversations and letters sent to the Property Owner. Mayor Corcoran asked about the timeline for Blight notices. No additional comments were received.
- 4. Mayor Corcoran closed the Public Hearing at 4:56 P.M.