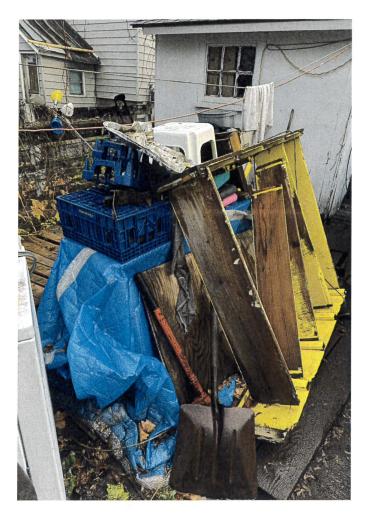

ABSENT: Andresen (excused)

**Motion** was made by Mildren, seconded by Semo, and carried, to excuse Commissioner Andresen from the Public Hearings and Regular Commission meeting.

- 3. Public Hearing: To receive public comment relative to a Blight Violation at 130 N. Mansfield Street. Lieutenant Matt Sterbenz shared pictures of the property and outlined the conversations and letters sent to the Property Owner. Mayor Corcoran asked about the timeline for Blight notices. No additional comments were received.
- 4. Mayor Corcoran closed the Public Hearing at 4:56 P.M.