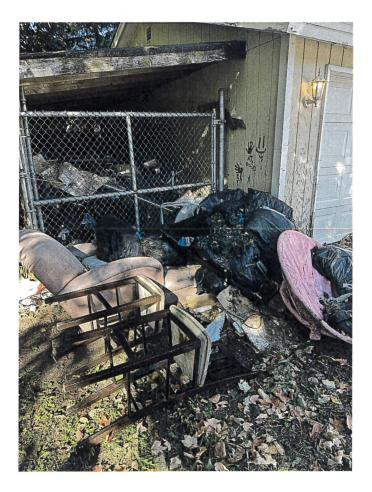

.....

- 1. Mayor Corcoran opened the Public Hearing at 5:10 P.M.
- 2. Public Hearing: To receive public comment relative to a Blight Violation at 614 N. Lake Street. Lt. Sterbenz shared pictures of the property and outlined the dates of the letters sent to the property owner, indicating no communication has been received from the property owner. Commissioner Semo asked what happens to the blight from the property? Lt. Sterbenz detailed what happens to various items depending on type of item. Albert Velmer commented that the owner of the property lives in a house on Ridge Street. No additional comments were received.
- 3. Mayor Corcoran closed the Public Hearing at 5:18 P.M.