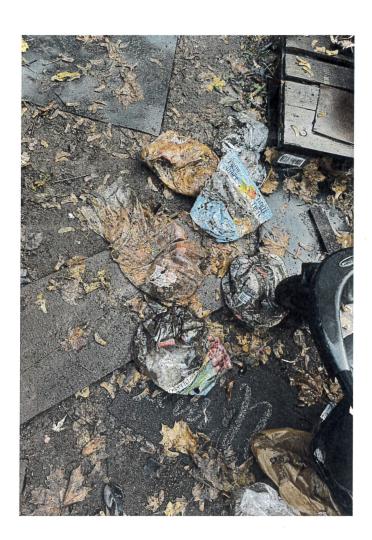

ABSENT: Andresen (excused)

**Motion** was made by Mildren, seconded by Semo, and carried, to excuse Commissioner Andresen from the Public Hearings and Regular Commission meeting.

- 3. Public Hearing: To receive public comment relative to a Blight Violation at 130 N. Mansfield Street. Lieutenant Matt Sterbenz shared pictures of the property and outlined the conversations and letters sent to the Property Owner. Mayor Corcoran asked about the timeline for Blight notices. No additional comments were received.
- 4. Mayor Corcoran closed the Public Hearing at 4:56 P.M.

\_\_\_\_\_\_

- 1. Mayor Corcoran opened the Public Hearing at 4:56 P.M.
- 2. Public Hearing: To receive public comment relative to a Blight Violation at 249 W. Oak Street. Lt. Sterbenz shared pictures of the property and outlined the dates letters were sent to the property owner. No additional comments were received.
- 3. Mayor Corcoran closed the Public Hearing at 5:00 P.M.

.....

- 1. Mayor Corcoran opened the Public Hearing at 5:10 P.M.
- 2. Public Hearing: To receive public comment relative to a Blight Violation at 614 N. Lake Street. Lt. Sterbenz shared pictures of the property and outlined the dates of the letters sent to the property owner, indicating no communication has been received from the property owner. Commissioner Semo asked what happens to the blight from the property? Lt. Sterbenz detailed what happens to various items depending on type of item. Albert Velmer commented that the owner of the property lives in a house on Ridge Street. No additional comments were received.
- 3. Mayor Corcoran closed the Public Hearing at 5:18 P.M.

\_\_\_\_\_

- 1. Mayor Corcoran opened the Public Hearing at 5:18 P.M.
- 4. Public Hearing: To receive public comment relative to a Blight Violation at 738 Celia Street. Lt. Sterbenz shared pictures of the property and outlined the dates of the letters sent to the property owner, as well as conversations that took place with the property owner. Dave Logan, who indicated he owns the property commended that he is intending to work on the two vehicles in the driveway and intends to have them licensed and registered by mid-January.

When asked how long they've been broken down in the driveway, Dave stated it's been since November of last year. No additional comments were received.

5. Mayor Corcoran closed the Public Hearing at 5:26 P.M.

\_\_\_\_\_

- 1. Mayor Corcoran opened the Public Hearing at 5:26 P.M.
- 2. Public Hearing: To receive public comment To receive public comment relative to a Blight Violation at 821 Celia Street. Lt. Sterbenz shared pictures of the property and outlined the dates letters were sent to the property owner. Lt. Sterbenz also stated that despite attempts to contact the owner, no conversations took place with the property owner. No comments were received.
- 3. Mayor Corcoran closed the Public Hearing at 5:30 P.M.