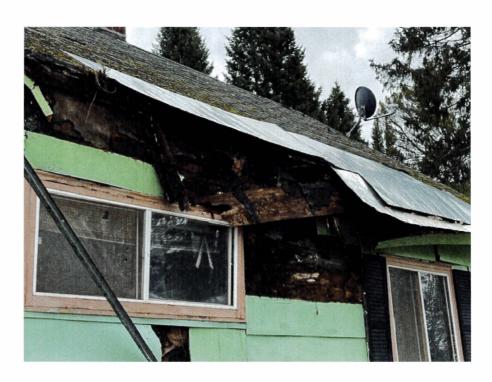

ABSENT: Andresen (excused)

**Motion** was made by Mildren, seconded by Semo, and carried, to excuse Commissioner Andresen from the Public Hearings and Regular Commission meeting.

- 3. Public Hearing: To receive public comment relative to a Blight Violation at 130 N. Mansfield Street. Lieutenant Matt Sterbenz shared pictures of the property and outlined the conversations and letters sent to the Property Owner. Mayor Corcoran asked about the timeline for Blight notices. No additional comments were received.
- 4. Mayor Corcoran closed the Public Hearing at 4:56 P.M.