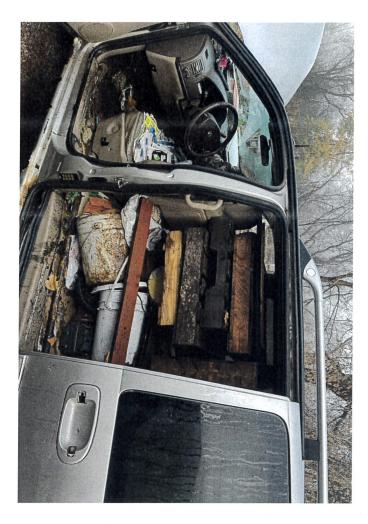

ABSENT: Andresen (excused)

**Motion** was made by Mildren, seconded by Semo, and carried, to excuse Commissioner Andresen from the Public Hearings and Regular Commission meeting.

- 3. Public Hearing: To receive public comment relative to a Blight Violation at 130 N. Mansfield Street. Lieutenant Matt Sterbenz shared pictures of the property and outlined the conversations and letters sent to the Property Owner. Mayor Corcoran asked about the timeline for Blight notices. No additional comments were received.
- 4. Mayor Corcoran closed the Public Hearing at 4:56 P.M.