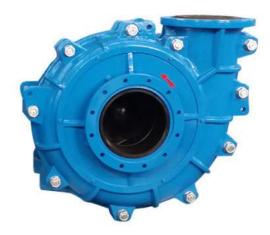

## **Design Features**

- Heavy duty construction with through-bolt design provides ease of maintenance and minimal downtime
- Ductile iron fully lined casing provides durability, strength, safety, and long service life
- Large diameter, slow turning, high efficiency impellers designed to achieve maximum wear life and low operating costs
- Large, open internal passages designed to reduce internal velocities, maximise wear life and lower operating costs
- Thick elastomer or alloy bolt-in liners provide superior corrosion resistance plus offer ease of liner change-out and interchangeability to reduce overall maintenance costs and maximise wear life
- Designed for rugged duties while offering excellent efficiencies
- Minimal shaft/impeller overhang reduces shaft deflection and increases packing life
- Cartridge-style bearing assembly allows for maintenance in a clean environment without removal of the pump, resulting in reliable operation and prolonged bearing life
- Grease or oil lubrication bearing assembly options offer ease of maintenance and reduced downtime
- Full flush gland, low flow, and dry running centrifugal seals reduce flush water usage minimising pump operating costs
- Mechanical seals reduce flush water usage, minimising pump operating costs

# Rugged heavy duty slurry pump for medium to lower heads

The Tobee<sup>®</sup> TL series slurry pumps incorporate the same design points as the Tobee<sup>®</sup> TH slurry pump plus higher efficiency impellers at an attractive initial cost.

Designed for rugged duties while offering higher efficiencies, the TL series is a combination of the proven TH slurry pump's unique features. The TL series provides the widest range of hydraulics from the 34'' to a 26'' discharge pumps. The 34'' is perfect for the laboratory or in demonstration plants.