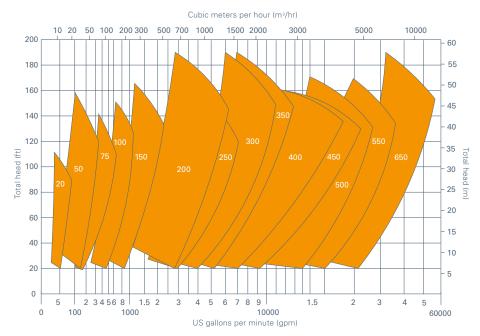

### **Specifications**

- Size range (discharge): .75" to 26" (20 mm to 650 mm)
- Capacities to: 45,000 gpm (10,225 m3/hr)
- Heads to: 180 ft (55 m)
- Pressures to: 250 psi (1,725 kPa)

### Tobee<sup>®</sup> TL slury pumps – quick selection guide

Approximate clear water performance - to be used for preliminary selection only.

Note: \* Product specifications are subject to regional variations.