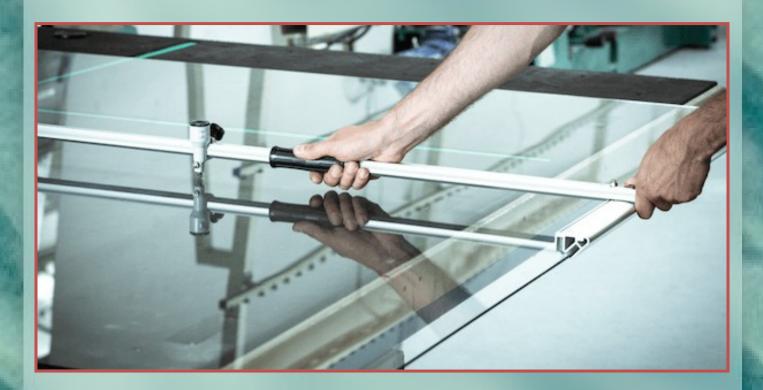

## Manufacturing of Tempered Glass 1. Cut the glass according to need 2. Make it smooth from edges 3. Wash the glass

- 4. Heat the glass in tempering oven
- 5. Quench the glass for cooling